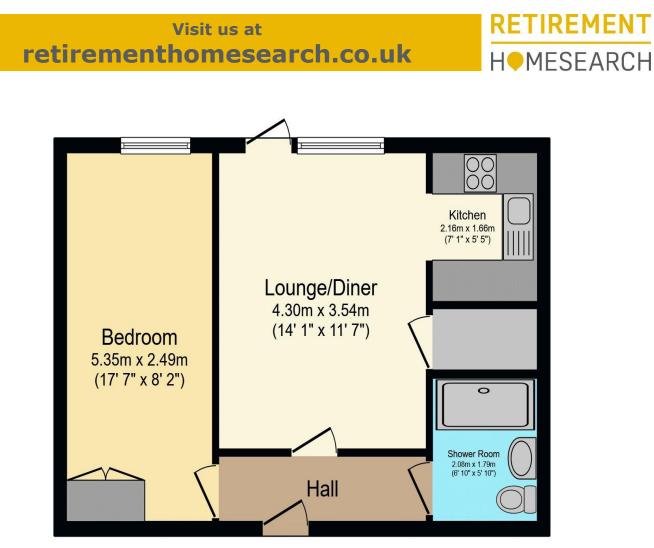

For more details or to make an appointment to view, please contact Millie & Carla

Total floor area 42.9 m<sup>2</sup> (462 sq.ft.) approx

This floor plan is for illustrative purposes only. It is not drawn to scale. Any measurements, floor areas (including any total floor area), openings and orientation are approximate. No details are guaranteed, they cannot be relied upon for any purpose and they do not form part of any agreement. No liability is taken for any error, omission or misstatement. A party must rely upon its own inspection(s). Powered by www.focalagent.com